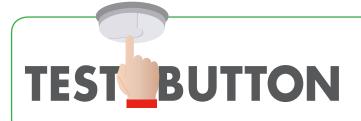

## PRESS THE TEST BUTTON

• If the alarm **sounds**, no further action is necessary.

Universal Security Instruments encourages everyone to test their alarms weekly, by pressing the test button, and to clean their alarms monthly, to ensure proper operation.

- $\bullet \ \, \text{If the alarm } \textbf{does not sound}, \text{ remove it from the mounting bracket by twisting it counter clockwise}. \\$
- See **Step 3** for further instructions.