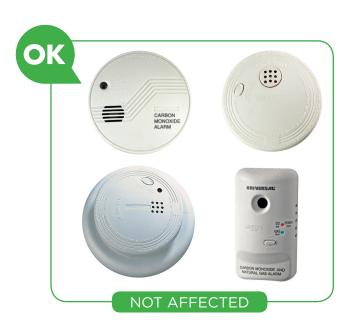

## PRODUCT IDENTIFICATION GUIDE | MODEL MI3050S

**COMPARE YOUR SMOKE ALARM** to the product images below. Affected smoke alarms are identical to the image with the red alert symbol. All other alarms are not affected by this product notice.