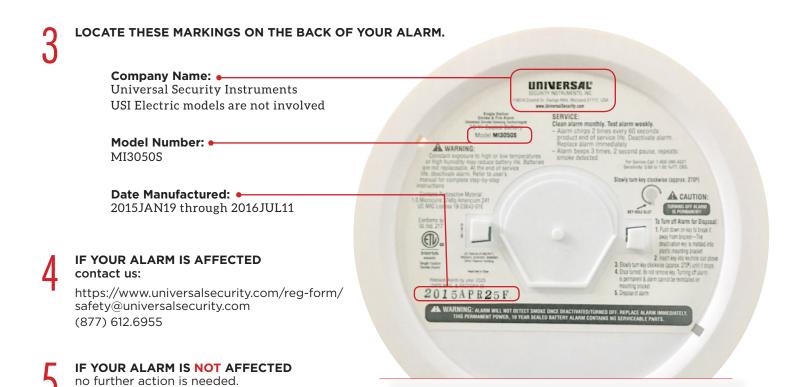

## PRODUCT IDENTIFICATION GUIDE | MODEL MI3050S

**COMPARE YOUR SMOKE ALARM** to the product images below. Affected smoke alarms are identical to the image with the red alert symbol. All other alarms are not affected by this product notice.

Verify your smoke alarm is manufactured by Universal Security Instruments:

Model MI3050S

MAY BE AFFECTED