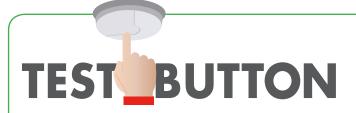

## PRESS THE TEST BUTTON

• If the alarm **sounds**, no further action is necessary.

Universal Security Instruments encourages everyone to test their alarms weekly, by pressing the test button, and to clean their alarms monthly, to ensure proper operation.

- $\bullet \ \, \text{If the alarm } \textbf{does not sound}, \text{ remove it from the mounting bracket by twisting it counter clockwise}. \\$
- See **Step 3** for further instructions.