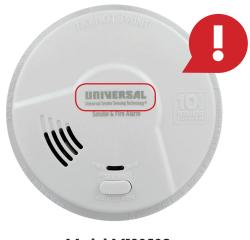

## PRODUCT IDENTIFICATION GUIDE | MODEL MI3050S

**COMPARE YOUR SMOKE ALARM** to the product images below. Affected smoke alarms are identical to the image with the red alert symbol. All other alarms are not affected by this product notice.

Verify your smoke alarm is manufactured by Universal Security Instruments:

Model MI3050S

MAY BE AFFECTED